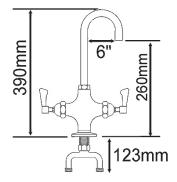

## MAINTENANCE & CLEANING

Cleaning chrome: Do not use abrasive, chlorine or acid-based cleaning products. Avoid contact with concentrated bleach. Clean with soapy water using a cloth or sponge.

Dimensions are in millimeters. If a CAD file is required please visit www.mechline.com.